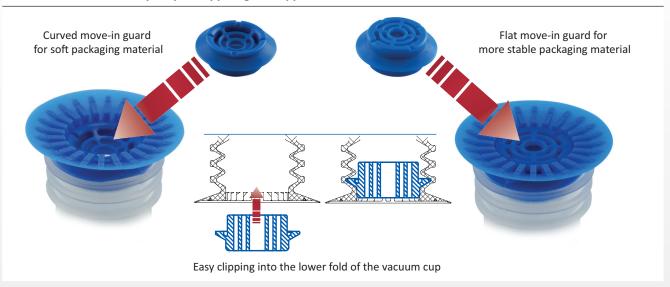

#### Two variants of differently shaped support grids clipped into the lower fold

#### Notes:

Shore A.

- > The vacuum cups must always be used in conjunction with a move-in guard to prevent film from being drawn in.
  > Accessories, such as suitable holders and the move-in guards, are not included in the scope of delivery, please order separately