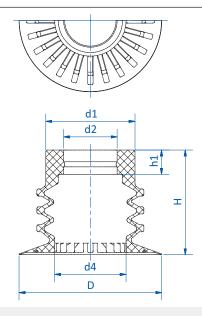

#### **Dimensions**

| Item no.     | <b>Ø D</b> [mm] | Ø d1 [mm] | Ø d2 [mm] | Ø d4 [mm] | <b>h1</b> [mm] | H [mm] |
|--------------|-----------------|-----------|-----------|-----------|----------------|--------|
| 25.030.095.8 | 30              | 25        | 15        | 15        | 6.8            | 25     |
| 25.040.096.8 | 40              | 25        | 15        | 20        | 6.8            | 29.3   |
| 25.050.097.8 | 50              | 25        | 15        | 25        | 6.8            | 33.8   |