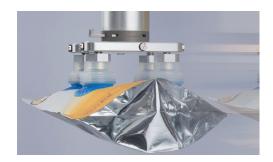

#### **Application example**

The non-detachable vulcanized, robust bellows area made of silicone 70° Shore A ensures the best possible stability and hold with short cycle times and high acceleration.

The soft, conformable sealing lip ensures the best possible seal even on bags with severe wrinkling.