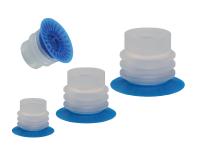

### Bellows cups 3.5 folds – SV-BG3

| Product notes                                                                                                                                                                                                                                                                           | Advantage                                                                                                                                                                           |  |  |
|-----------------------------------------------------------------------------------------------------------------------------------------------------------------------------------------------------------------------------------------------------------------------------------------|-------------------------------------------------------------------------------------------------------------------------------------------------------------------------------------|--|--|
| Two-component bellows vacuum cups with 3.5 folds for bag handling in the packaging industry. Use for handling filled pouches and a wide variety of film packaging. Soft, conformable sealing lip in 40° shore A. Non-detachably vulcanized, robust bellows area made of silicone in 70° | Best possible sealing even on pouches with strong wrinkle formation     Ideal stability and hold with short cycle times and high acceleration     Compact design allows fast cycles |  |  |

#### Notes:

Shore A.

- > The vacuum cups must always be used in conjunction with a move-in guard to prevent film from being drawn in.
  > Accessories, such as suitable holders and the move-in guards, are not included in the scope of delivery, please order separately