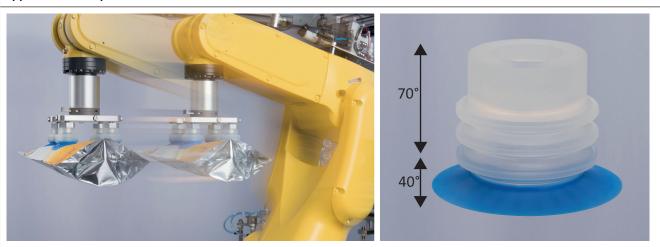

#### **Dimensions**

| Item no.     | <b>Ø D</b> [mm] | Ø d1 [mm] | Ø d2 [mm] | Ø d4 [mm] | <b>h1</b> [mm] | H [mm] |
|--------------|-----------------|-----------|-----------|-----------|----------------|--------|
| 25.030.095.8 | 30              | 25        | 15        | 15        | 6.8            | 25     |
| 25.040.096.8 | 40              | 25        | 15        | 20        | 6.8            | 29.3   |
| 25.050.097.8 | 50              | 25        | 15        | 25        | 6.8            | 33.8   |

### Bellows cups 3.5 folds – SV-BG3

| Product notes                                                                                                                                                                                                                                                                           | Advantage                                                                                                                                                                           |  |  |
|-----------------------------------------------------------------------------------------------------------------------------------------------------------------------------------------------------------------------------------------------------------------------------------------|-------------------------------------------------------------------------------------------------------------------------------------------------------------------------------------|--|--|
| Two-component bellows vacuum cups with 3.5 folds for bag handling in the packaging industry. Use for handling filled pouches and a wide variety of film packaging. Soft, conformable sealing lip in 40° shore A. Non-detachably vulcanized, robust bellows area made of silicone in 70° | Best possible sealing even on pouches with strong wrinkle formation     Ideal stability and hold with short cycle times and high acceleration     Compact design allows fast cycles |  |  |