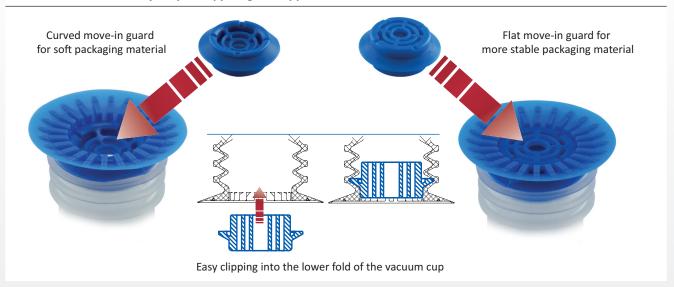

### Two variants of differently shaped support grids clipped into the lower fold

#### Notes:

- > The vacuum cups must always be used in conjunction with a move-in guard to prevent film from being drawn in
- > Accessories, such as suitable holders and the move-in guards, are not included in the scope of delivery, please order separately