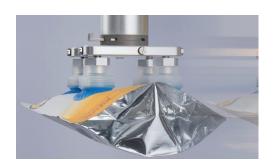

### **Application example**

The non-detachable vulcanized, robust bellows area made of silicone 70° Shore A ensures the best possible stability and hold with short cycle times and high acceleration.

The soft, conformable sealing lip ensures the best possible seal even on bags with severe wrinkling.