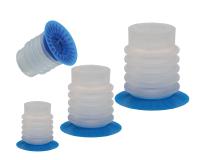

### Bellows cups 5.5 folds – SV-BG5

| Product notes                                                                                                                                                                                                                                                                                                     | Advantage                                                                                                                                                                                                                           |
|-------------------------------------------------------------------------------------------------------------------------------------------------------------------------------------------------------------------------------------------------------------------------------------------------------------------|-------------------------------------------------------------------------------------------------------------------------------------------------------------------------------------------------------------------------------------|
| Two-component bellows vacuum cups with 5.5 folds for bag handling in the packaging industry. Use for handling liquid or powder filled pouches and a wide variety of film packaging. Soft, conformable sealing lip in 40° shore A. non-detachable vulcanized, robust bellows area made of silicone in 70° Shore A. | Best possible sealing even on pouches with strong wrinkle formation     Ideal stability and hold for short cycle times and high acceleration     5.5 bellows absorb shocks and vibrations     Adapts optimally to inclined surfaces |

| Technical data |           |    | Accessories     |                    |                      |                    |
|----------------|-----------|----|-----------------|--------------------|----------------------|--------------------|
| Item no.       | Model     |    | Number of folds | Material / Color   | Move-in guard curved | Move-in guard flat |
| 25.030.098.8   | SV-BG5-30 | 10 | 5.5             | SI 70°/40° (tr/bl) | 78.525-s             | 78.525-f           |
| 25.040.099.8   | SV-BG5-40 | 12 | 5.5             | SI 70°/40° (tr/bl) | 78.526-s             | 78.526-f           |
| 25.050.100.8   | SV-BG5-50 | 15 | 5.5             | SI 70°/40° (tr/bl) | 78.527-s             | 78.527-f           |