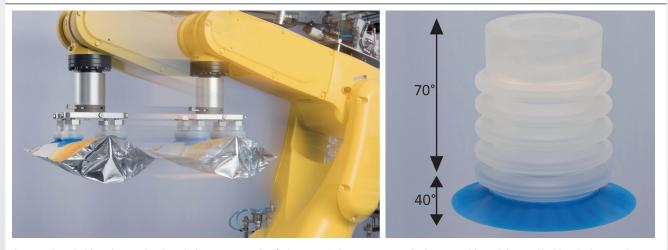

### **Application example**

The non-detachable vulcanized, robust bellows area made of silicone 70° Shore A ensures the best possible stability and hold with short cycle times and high acceleration.

The soft, conformable sealing lip ensures the best possible seal even on bags with severe wrinkling.

#### **Dimensions**

| Item no.     | <b>Ø D</b> [mm] | Ø d1 [mm] | Ø d2 [mm] | Ø d4 [mm] | <b>h1</b> [mm] | H [mm] |
|--------------|-----------------|-----------|-----------|-----------|----------------|--------|
| 25.030.098.8 | 30              | 25        | 15        | 15        | 6.8            | 33     |
| 25.040.099.8 | 40              | 25        | 15        | 20        | 6.8            | 39.3   |
| 25.050.100.8 | 50              | 25        | 15        | 25        | 6.8            | 45.8   |