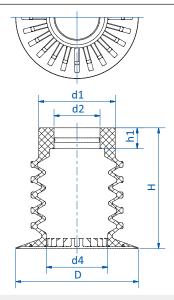

#### **Dimensions**

| Item no.     | <b>Ø D</b> [mm] | Ø d1 [mm] | Ø d2 [mm] | Ø d4 [mm] | <b>h1</b> [mm] | H [mm] |
|--------------|-----------------|-----------|-----------|-----------|----------------|--------|
| 25.030.098.8 | 30              | 25        | 15        | 15        | 6.8            | 33     |
| 25.040.099.8 | 40              | 25        | 15        | 20        | 6.8            | 39.3   |
| 25.050.100.8 | 50              | 25        | 15        | 25        | 6.8            | 45.8   |